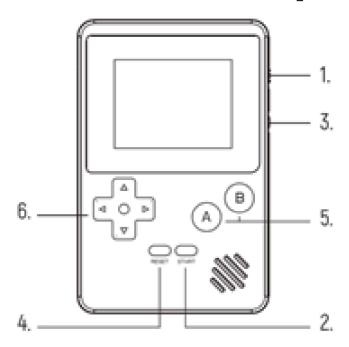

### **Function of buttons**

- 1. On/Off: Use the On/Off button to turn the device on or off.
- 2. Start: Press the Start button to open and start playing the games.
- 3. Volume: Press the Volume button to adjust the volume.
- 4. Reset: Press the reset button to reset a game whilst playing or to reset the device.
- 5. Function buttons: Use these buttons to for example shoot or jump while playing.
- Directional buttons: Allows you to select games, set a direction or control the game.

## **Battery compartment**

Unscrew the battery cover before insert-ing the batteries. Insert the batteries with the positive (+) and negative (-) terminals as indicated in the battery compartment. The replace the battery cover and screw into place. This product used 3x AAA batteries (not included).